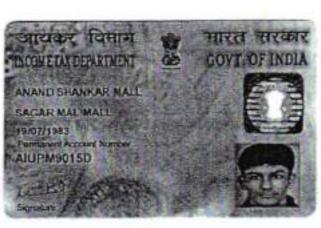

#### BETWEEN

SRI ANAND SHANKAR MALL, (PAN-AIUPM9015D), son of Sri Sagarmal Mall, residing at 6/1/3, Queens Park, Flat No. 51, P.O.- Ballygunge, P.S.-Beltala, Kolkata-700019, being CO-OWNER of the property and hereinafter referred to as the FIRST PARTY (which term or expression shall unless excluded by or repugnant to the subject or context be deemed to mean and include his respective heirs, legal representatives, executors, administrators and assigns).

#### Land Lord Details:

| SI<br>No | Name & address                                                                                                                                                                                                                                                                                                                           | Status     | Execution Admission<br>Details :               |
|----------|------------------------------------------------------------------------------------------------------------------------------------------------------------------------------------------------------------------------------------------------------------------------------------------------------------------------------------------|------------|------------------------------------------------|
| 1        | Shri ANAND SHANKAR MALL Son of Shri Sagarmal Mall,6/1/3, Queens Park, Flat No. 51, Post Office: Beltala, Bullygunge, District:-South 24-Parganas, West Bengal, India, PIN - 700019 Sex: Male, By Caste: Hindu, Occupation: Others, Citizen of: India, PAN No. AIUPM9015D, Status:Individual, Executed by: Self , To be Admitted by: Self | Individual | Executed by: Self<br>, To be Admitted by: Self |